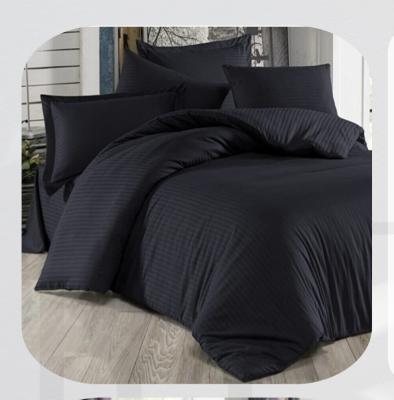

#### **Duvet Covers**

#### Berca Duvet Cover Sets

Our duvet cover sets redefine luxury with their 100% cotton satin construction, certified with the Standard 100 OEKO-TEX.

Available in both solid colors and striped patterns, these sets bring sophistication to your bedroom.

#### Striped Double Duvet Cover Set

- 100% Satin Fabric
- Fine Woven and Soft Tissue
- Machine Washable (40°)
- Breathable,
   Antibacterial and
   Antiallergic
- OEKO TEX Certified
- Colours: