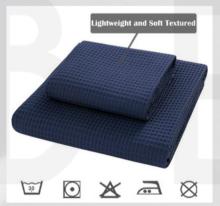

#### Bath Towel Set

- 100% Cotton Waffle Fabric
- Machine Washable (30°)
- OEKO TEX Certified
- 1 x 50 x 100 Hair Towel
- 1x 100 x 160 Bath Towel