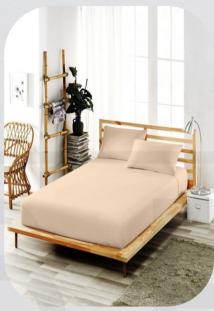

#### **Fitted Sheet**

#### Berca Fitted Sheets Collection

Experience the perfect blend of comfort and style with our premium fitted sheets. Crafted from high-quality fabrics including Runforce, Poplin, Plain Satin, and Striped Satin, our fitted sheets offer unparalleled softness and durability.

Our fitted sheets proudly feature the Standard 100 OEKO-TEX logo, guaranteeing the use of 100% satin and high-cotton content.

Available in various sizes.

Indulge in the luxury of choice with our extensive color palette, which you can explore separately. Elevate your bedding experience with Berca's Fitted Sheets – where quality meets craftsmanship.