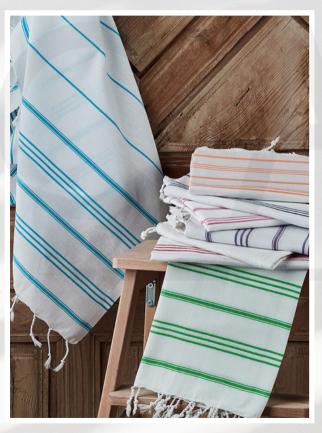

#### Berca Towel, Peshtemal & Robe

Explore our exquisite range of towels, towel sets, peshtemals, and bathrobes, all crafted from 100% cotton and proudly bearing the OEKO-TEX certification. Immerse yourself in the luxurious touch and absorbency of our products, available in a myriad of colors, patterns, and textures.

- Premium Towels: Soft, absorbent, and meticulously crafted for your daily comfort.
- Towel Sets: Elevate your bathroom with coordinated sets that blend style and functionality seamlessly.
- Peshtemals: Embrace lightweight elegance with our versatile and quick-drying peshtemals.
- Bathrobes: Wrap yourself in pure indulgence with our cozy and stylish bathrobes.

#### Likya Peshtemal

- 100% Cotton
- 95 x 190 cm
- Machine Washable (30°)
- High Moisture Absorption
- **OEKO TEX Certified**

#### Retro Peshtemal

- 100% Cotton
- 90 x 175 cm
- Machine Washable (30°)
- High Moisture Absorption
- OEKO TEX Certified

• High Moisture Absorption