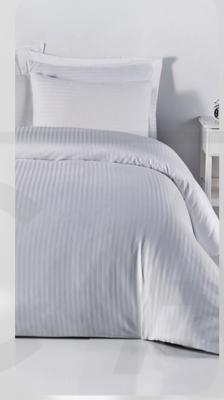

#### **Duvet Covers**

#### Berca Duvet Cover Sets

Our duvet cover sets redefine luxury with their 100% cotton satin construction, certified with the Standard 100 OEKO-TEX.

Available in both solid colors and striped patterns, these sets bring sophistication to your bedroom.

#### Package Contents:

- 1 Piece 240 x 260 cm (94 x 102 inches) Bed Sheet
- 1 Piece 200 x 220 cm (79 x 87 inches) Duvet Cover
- 2 Pieces 50 x 70 cm (20 x 28 inches) Pillowcases

#### Features:

- 100% Cotton Satin Fabric
- Fine Woven and Soft Texture
- Striped Woven Pattern
- Machine Washable (40°)