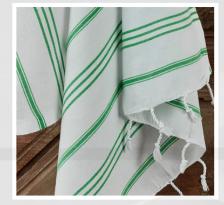

#### Likya Peshtemal

- 100% Cotton
- 95 x 190 cm
- Machine Washable (30°)
- High Moisture Absorption
- **OEKO TEX Certified**

#### Retro Peshtemal

- 100% Cotton
- 90 x 175 cm
- Machine Washable (30°)
- High Moisture Absorption
- OEKO TEX Certified

• High Moisture Absorption