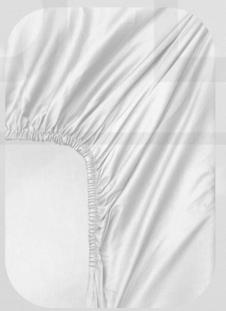

#### **Fitted Sheet**

#### Berca Fitted Sheets Collection

Experience the perfect blend of comfort and style with our premium fitted sheets. Crafted from high-quality fabrics including Runforce, Poplin, Plain Satin, and Striped Satin, our fitted sheets offer unparalleled softness and durability.

Our fitted sheets proudly feature the Standard 100 OEKO-TEX logo, guaranteeing the use of 100% satin and high-cotton content.

Available in various sizes.

Indulge in the luxury of choice with our extensive color palette, which you can explore separately. Elevate your bedding experience with Berca's Fitted Sheets – where quality meets craftsmanship.