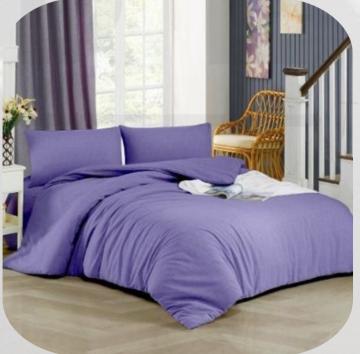

#### **Duvet Covers**

#### Berca Duvet Cover Sets

Our duvet cover sets redefine luxury with their 100% cotton satin construction, certified with the Standard 100 OEKO-TEX.

Available in both solid colors and striped patterns, these sets bring sophistication to your bedroom.

#### Solid Colour Double Duvet Cover Set

- 100% Satin Fabric
- Fine Woven and Soft Tissue
- Machine
   Washable (40°)
- Breathable,
   Antibacterial and
   Antiallergic
- OEKO TEX Certified
- Colours: