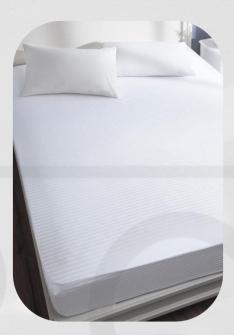

#### **Fitted Sheet**

#### Berca Fitted Sheets Collection

Experience the perfect blend of comfort and style with our premium fitted sheets. Crafted from high-quality fabrics including Runforce, Poplin, Plain Satin, and Striped Satin, our fitted sheets offer unparalleled softness and durability.

Our fitted sheets proudly feature the Standard 100 OEKO-TEX logo, guaranteeing the use of 100% satin and high-cotton content.

Available in various sizes.

Indulge in the luxury of choice with our extensive color palette, which you can explore separately. Elevate your bedding experience with Berca's Fitted Sheets – where quality meets craftsmanship.