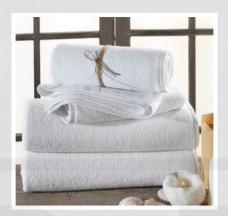

#### Towel Set

- 100% Cotton
- Machine Washable (40°)
- OEKO TEX Certified
- 1 x 50 x 90 Hand Towel
- 1x50 x70 Foot Towel
- 1 x 70 x 150 Bath Towel
- 1 x 90 x 150 Bath Towel

#### Bath Towel Set

- 100% Cotton Waffle Fabric
- Machine Washable (30°)
- OEKO TEX Certified
- 1 x 50 x 100 Hair Towel
- 1x 100 x 160 Bath Towel