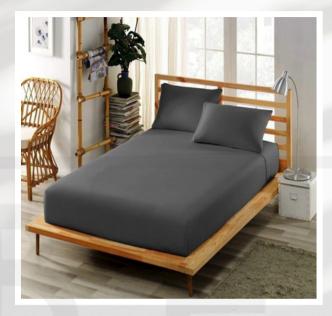

#### **Fitted Sheet**

#### Berca Fitted Sheets Collection

Experience the perfect blend of comfort and style with our premium fitted sheets. Crafted from high-quality fabrics including Runforce, Poplin, Plain Satin, and Striped Satin, our fitted sheets offer unparalleled softness and durability.

Our fitted sheets proudly feature the Standard 100 OEKO-TEX logo, guaranteeing the use of 100% satin and high-cotton content.

Available in various sizes.

Indulge in the luxury of choice with our extensive color palette, which you can explore separately. Elevate your bedding experience with Berca's Fitted Sheets – where quality meets craftsmanship.