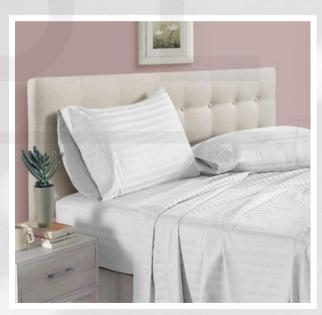

#### **Fitted Sheet**

#### Berca Fitted Sheets Collection

Experience the perfect blend of comfort and style with our premium fitted sheets. Crafted from high-quality fabrics including Runforce, Poplin, Plain Satin, and Striped Satin, our fitted sheets offer unparalleled softness and durability.

Our fitted sheets proudly feature the Standard 100 OEKO-TEX logo, guaranteeing the use of 100% satin and high-cotton content.

Available in various sizes.

Indulge in the luxury of choice with our extensive color palette, which you can explore separately. Elevate your bedding experience with Berca's Fitted Sheets – where quality meets craftsmanship.

#### Striped Satin Fitted Sheet

- 100% Satin Fabric
- Fine Woven and Soft Tissue
- Machine Washable (40°)
- Breathable, Antibacterial and Antiallergic
- OEKO TEX Certified
- · Colours:

90 x 190

160 x 200