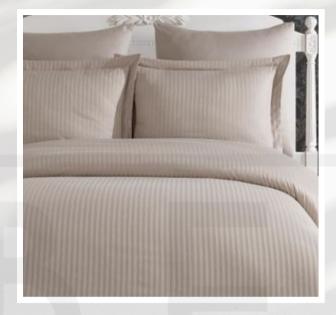

#### **Duvet Covers**

#### Berca Duvet Cover Sets

Our duvet cover sets redefine luxury with their 100% cotton satin construction, certified with the Standard 100 OEKO-TEX.

Available in both solid colors and striped patterns, these sets bring sophistication to your bedroom.

#### Package Contents:

- 1 Piece 240 x 260 cm (94 x 102 inches) Bed Sheet
- 1 Piece 200 x 220 cm (79 x 87 inches) Duvet Cover
- 2 Pieces 50 x 70 cm (20 x 28 inches) Pillowcases

#### Features:

- 100% Cotton Satin Fabric
- Fine Woven and Soft Texture
- Striped Woven Pattern
- Machine Washable (40°)