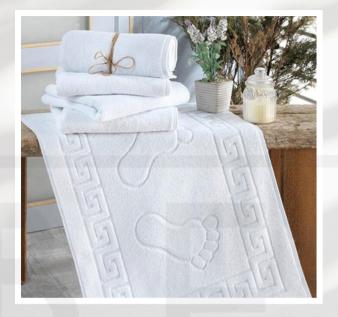

#### Bathroom

#### Berca Towel, Peshtemal & Robe

Explore our exquisite range of towels, towel sets, peshtemals, and bathrobes, all crafted from 100% cotton and proudly bearing the OEKO-TEX certification. Immerse yourself in the luxurious touch and absorbency of our products, available in a myriad of colors, patterns, and textures.

#### Towel Set

- 100% Cotton
- Machine Washable (40°)
- OEKO TEX Certified
- 1 x 50 x 90 Hand Towel
- 1x50 x70 Foot Towel
- 1 x 70 x 150 Bath Towel
- 1 x 90 x 150 Bath Towel